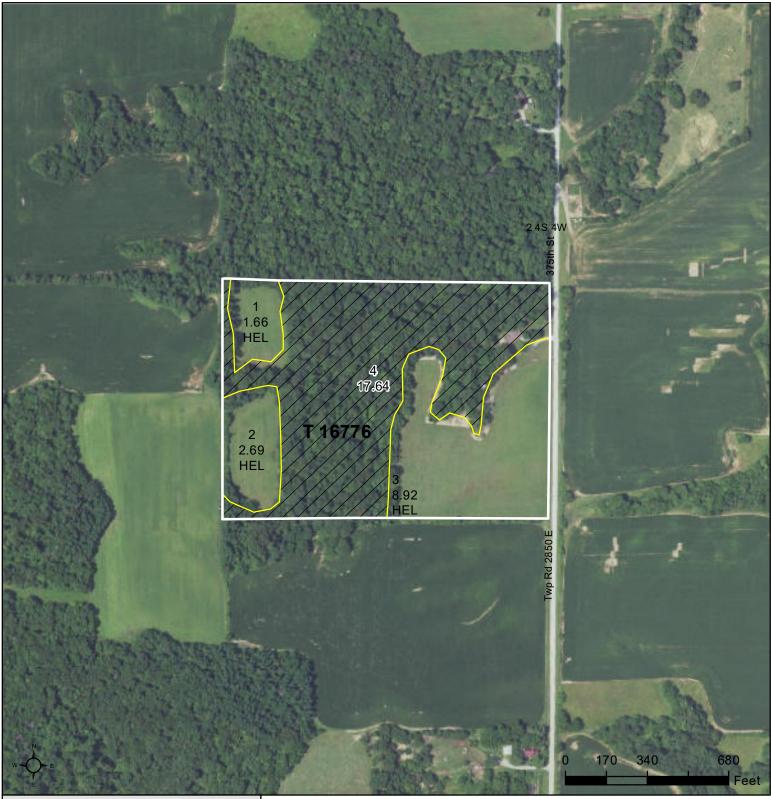

## Tract Cropland Total: 13.27 acres

United States Department of Agriculture (USDA) Farm Service Agency (FSA) maps are for FSA Program administration only. This map does not represent a legal survey or reflect actual ownership; rather it depicts the information provided directly from the producer and/or National Agricultural Imagery Program (NAIP) imagery. The producer accepts the data 'as is' and assumes all risks associated with its use. USDA-FSA assumes no responsibility for actual or consequential damage incurred as a result of any user's reliance on this data outside FSA Programs. Wetland identifiers do not represent the size, shape, or specific determination of the area. Refer to your original determination (CPA-026 and attached maps) for exact boundaries and determinations or contact USDA Natural Resources Conservation Service (NRCS).

# Farm 4643 Tract 16776